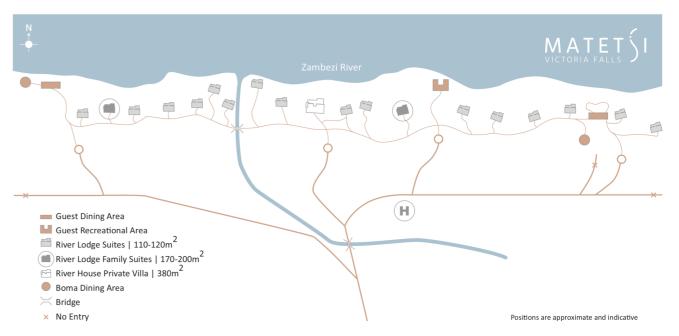

showcase of the cultural heritage of Zimbabwe
- Safari boutique, fitness centre, massage sala, wine cellar, lap pool and a library/boardroom
- Varied dining experiences
- Beautiful views of the Zambezi River



#### Traveling to and from Matetsi |

Road transfers from Victoria Falls (Zimbabwe), Livingstone Airport (Zambia) or Kasane (Botswana). Helicopter transfers are available from Victoria Falls Airport.

| Victoria Falls        | Livingstone             | Kasane                                |
|-----------------------|-------------------------|---------------------------------------|
| International Airport | International Airport   | International Airport                 |
| 60 km / 1 hour        | 61 km + border crossing | 45 km / 1½ hours +<br>border crossing |

## Lodge Layout |



#### Amenities |

- Air-conditioned en-suite rooms
- Family suites
- Private villa
- Indoor and outdoor dining spaces
- Boma dining area for traditional meals
- Al fresco lounge areas

- 20 m lap pool flanking the river
- Fitness studio
- Massage sala
- Library and boardroom
- Private wine cellar
- Shopping boutique

- Luxury safari vehicles
- iPads for guests use
- In-room Bluetooth speakers
- Complimentary laundry service
- Complimentary in-room and lodge WiFi







Matetsi Victoria Falls info@matetsivictoriafalls.com +263 8677 004 779

+27 21 200 4220

Matetsi Victoria Falls, Matetsi Private Game Reserve, Kazangula Road, Victoria Falls, Zimbabwe.



Reservations reservations@matetsivictoriafalls.com +27 11 397 1142